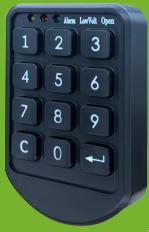

## Gym Locker Lock Electronic Lock

CB-94B (ABS Housing

## **Specifications**

| Front plate    | 84.8 X 56mm                  | Transient current                 | <=250mA                  |
|----------------|------------------------------|-----------------------------------|--------------------------|
| Backplate      | 118 X 46mm                   | Work current for operating keypad | <=20mA                   |
| Use time       | More than 100 thousand times | Ant-static current                | Anti-air discharge 15KV, |
| Power supply   | 4 pcs AAA alkaline batteries |                                   | contact discharge 8KV    |
| Static current | When indicating LED tum off, | Working temperature               | -25°C~65°C               |
|                | static current<=5uA          | Working humidity                  | 50%~95%RH                |