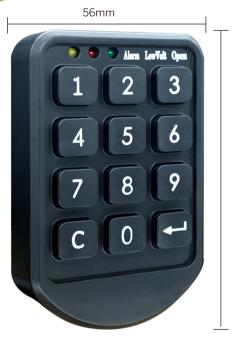

## **Specifications**

| Front plate    | 84.8 X 56mm                  | Transient current                 | <=250mA                  |
|----------------|------------------------------|-----------------------------------|--------------------------|
| Backplate      | 118 X 46mm                   | Work current for operating keypad | <=20mA                   |
| Use time       | More than 100 thousand times | Ant-static current                | Anti-air discharge 15KV, |
| Power supply   | 4 pcs AAA alkaline batteries |                                   | contact discharge 8KV    |
| Static current | When indicating LED tum off, | Working temperature               | -25°C~65°C               |
|                | static current<=5uA          | Working humidity                  | 50%~95%RH                |

## **Dimensions**

85mm